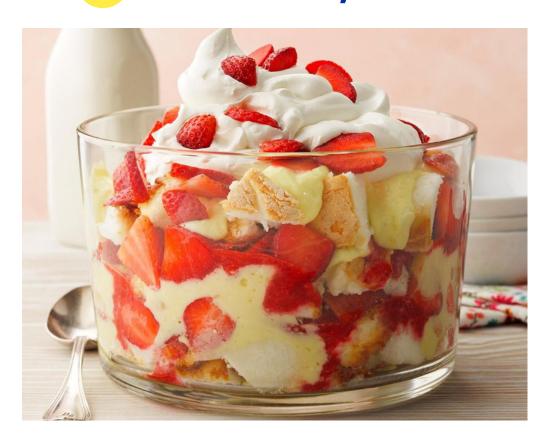

## **Strawberry Lemon Trifle**

#### **INGREDIENTS**

- 4 ounces fat-free cream cheese, softened
- 1 cup fat-free vanilla yogurt
- 2 cups fat-free milk
- 1 package (3.4 ounces) of instant lemon pudding mix
- 2 teaspoons grated lemon zest
- 2-1/2 cups sliced fresh strawberries, divided
- 1 tablespoon white grape juice or water
- 1 prepared angel food cake (12 ounces)
- Optional: Whipped topping and additional strawberries

#### **DIRECTIONS**

- 1. In a large bowl, beat cream cheese and yogurt. Add the milk, dry pudding mix, and lemon zest; beat until smooth. In a blender, process 1/2 cup strawberries and grape juice until blended.
- 2. Tear cake into 1-inch cubes; place a third in a trifle bowl or 3-qt. serving bowl. Top with a third of the pudding mixture and half of the remaining strawberries. Drizzle with half of the strawberry sauce. Repeat all layers. Top with remaining cake and pudding mixture. If desired, garnish with whipped topping and additional strawberries. Cover and refrigerate for at least 2 hours.