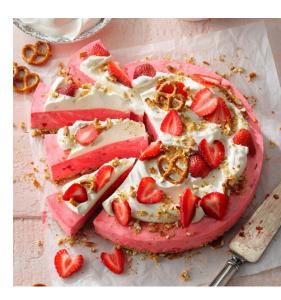

# Strawberry Pretzel Pie

#### **INGREDIENTS**

- 4 cups miniature pretzels
- 6 tablespoons butter, melted
- 1/4 cup sugar
- 3/4 cup boiling water
- 1 package (6 ounces) of strawberry gelatin
- 1/4 cup lemon juice
- 1 pound fresh strawberries, hulled, divided
- 2 cups heavy whipping cream, divided
- 1 jar (7 ounces) marshmallow creme
- 2/3 cup whipped cream cheese
- 2/3 cup sweetened condensed milk

#### **DIRECTIONS**

- 1. Place pretzels in a food processor; pulse until chopped. Add butter and sugar; pulse until combined. Reserve 1/3 cup pretzel mixture for topping. Press remaining mixture onto bottom of a greased 9-in. springform pan. Refrigerate 30 minutes.
- 2. Meanwhile, in a bowl, add boiling water to gelatin; stir 2 minutes or until completely dissolved. Stir in lemon juice. Refrigerate 30 minutes, stirring occasionally.
- 3. Chop half the strawberries; slice remaining berries and reserve for topping. In a large bowl, beat 1 cup heavy cream until stiff peaks form. Beat marshmallow creme, cream cheese and sweetened condensed milk into cooled gelatin mixture until blended. Gently fold in chopped strawberries and whipped cream. Pour into crust.
- 4. Refrigerate, covered, until firm, 4-6 hours. Beat remaining 1 cup heavy cream until stiff peaks form; spread over pie. Top with reserved strawberries and pretzel mixture.